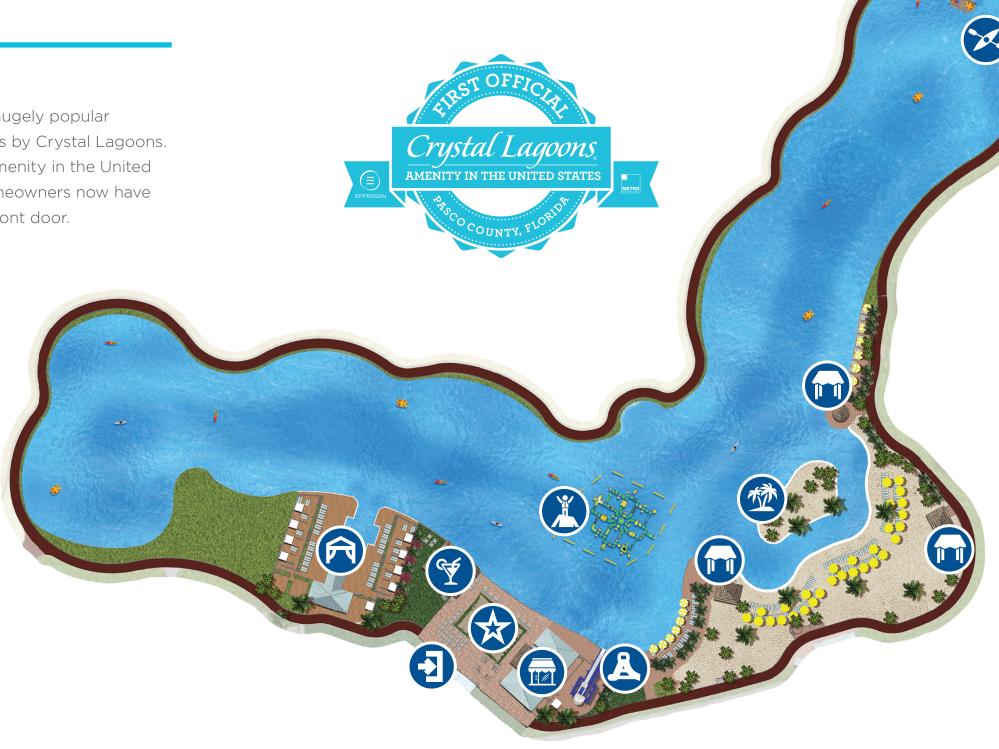

## Lagoon Life \_\_\_\_\_

Enjoy the numerous activities or simply enjoy the view. Already hugely popular throughout the world, we are excited to introduce Metro Lagoons by Crystal Lagoons. Epperson is the first to feature this incredible, game-changing amenity in the United States. With the full amenity center at over 12.5 acres in size, homeowners now have the opportunity to live a coastal lifestyle steps away from their front door.

**ENTRY** 

THE HUB

SANDBAR

CABANA

COVE

SLIDE

THE DOCK

THE REEF

ISLAND