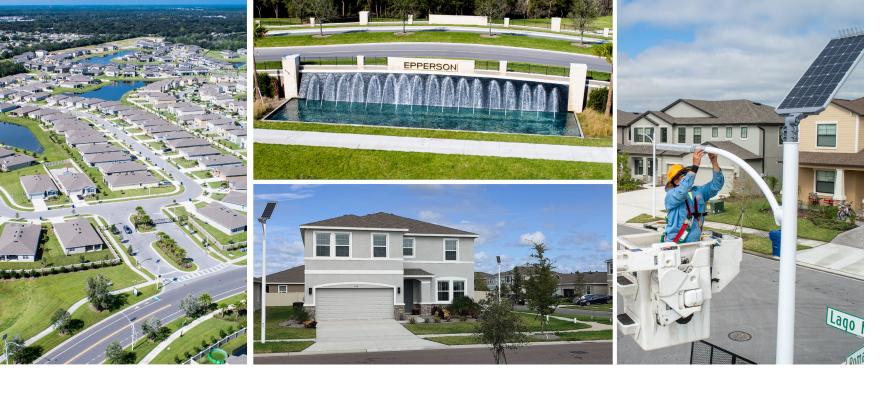

# THE COMMUNITY WITH ELEMENTS LIKE NO OTHER

Welcome to Epperson, where all of the elements of better living merge into a wonderful new place to call home. Epperson is honored to showcase the FIRST Lagoon in the United States. The world's most transformative amenity offers 12.5 acres of tropical paradise, with more than 7 acres of crystal clear blue water, swim-up bar, cabanas, recreational rentals, palm trees and sandy beaches. Beyond the shoreline, ULTRAFi connects homes, businesses, schools and healthcare to the fastest internet speeds imaginable. When combined with a dog park, tot lot, golf cart paths and more, it is easy to see that Epperson has all the elements for a great life.

## Lagoon Life \_\_\_\_\_

Enjoy the numerous activities or simply enjoy the view. Already hugely popular throughout the world, we are excited to introduce Metro Lagoons by Crystal Lagoons. Epperson is the first to feature this incredible, game-changing amenity in the United States. With the full amenity center at over 12.5 acres in size, homeowners now have the opportunity to live a coastal lifestyle steps away from their front door.

## . Metro ilights.

Life just got brighter! Metro iLights is available at select Metro Places communities and is the first-of-its-kind solar streetlight system in the nation. iLights delivers more than modern appeal and nighttime security. Not only does it save energy, it is not reliant on a power grid which reduces dependence on conventional utilities. The smart technology will automatically dim during inactivity and power to full strength when someone walks or drives by. iLights is only one of the many reasons why Epperson is a unique place to call home. Innovation lives here. So should you.