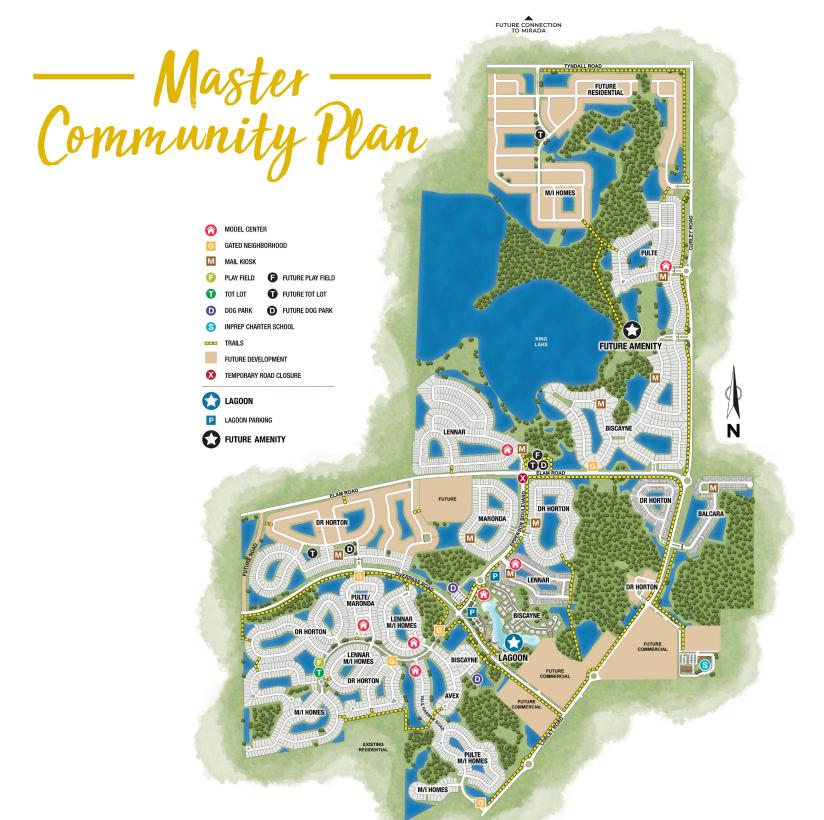

# THE COMMUNITY WITH ELEMENTS LIKE NO OTHER

Welcome to Epperson, where all of the elements of better living merge into a wonderful new place to call home. Epperson is honored to showcase the FIRST Lagoon in the United States. The world's most transformative amenity offers 12.5 acres of tropical paradise, with more than 7 acres of crystal clear blue water, swim-up bar, cabanas, recreational rentals, palm trees and sandy beaches. Beyond the shoreline, ULTRAFi connects homes, businesses, schools and healthcare to the fastest internet speeds imaginable. When combined with a dog park, tot lot, golf cart paths and more, it is easy to see that Epperson has all the elements for a great life.

## Lagoon Life \_\_\_\_\_

Enjoy the numerous activities or simply enjoy the view. Already hugely popular throughout the world, we are excited to introduce Metro Lagoons by Crystal Lagoons. Epperson is the first to feature this incredible, game-changing amenity in the United States. With the full amenity center at over 12.5 acres in size, homeowners now have the opportunity to live a coastal lifestyle steps away from their front door.

### \_All the Elements\_ FOR A GREAT LIFE

Lagoon

City

Tot Lot

Entry

Builders

Smart Homes

Paths

Gated

iLights

Landscaping

Green Space

School

Dog Park