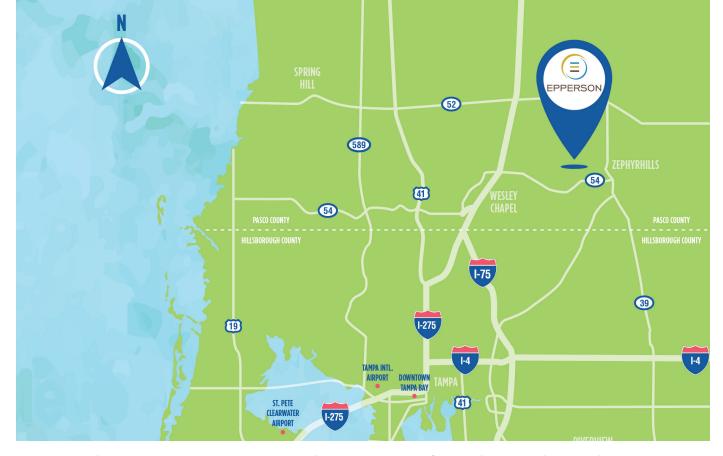

Take I-75 to EXIT 279 (SR-54), Head EAST on SR-54 for 3 miles to Curley Road, LEFT. Go 3 miles to Overpass Road, LEFT at light.

A Tampa-based company founded in 2003, Metro Development Group is committed to bringing some of the most innovative technologies and amenities to home builders and home buyers. With the introduction of Metro Places, Connected City, ULTRAFi and Metro Lagoons by Crystal Lagoons, Metro Development Group continues to be the gold standard in the development of master planned communities. For more information, please visit www.MetroDevelopmentGroup.com.