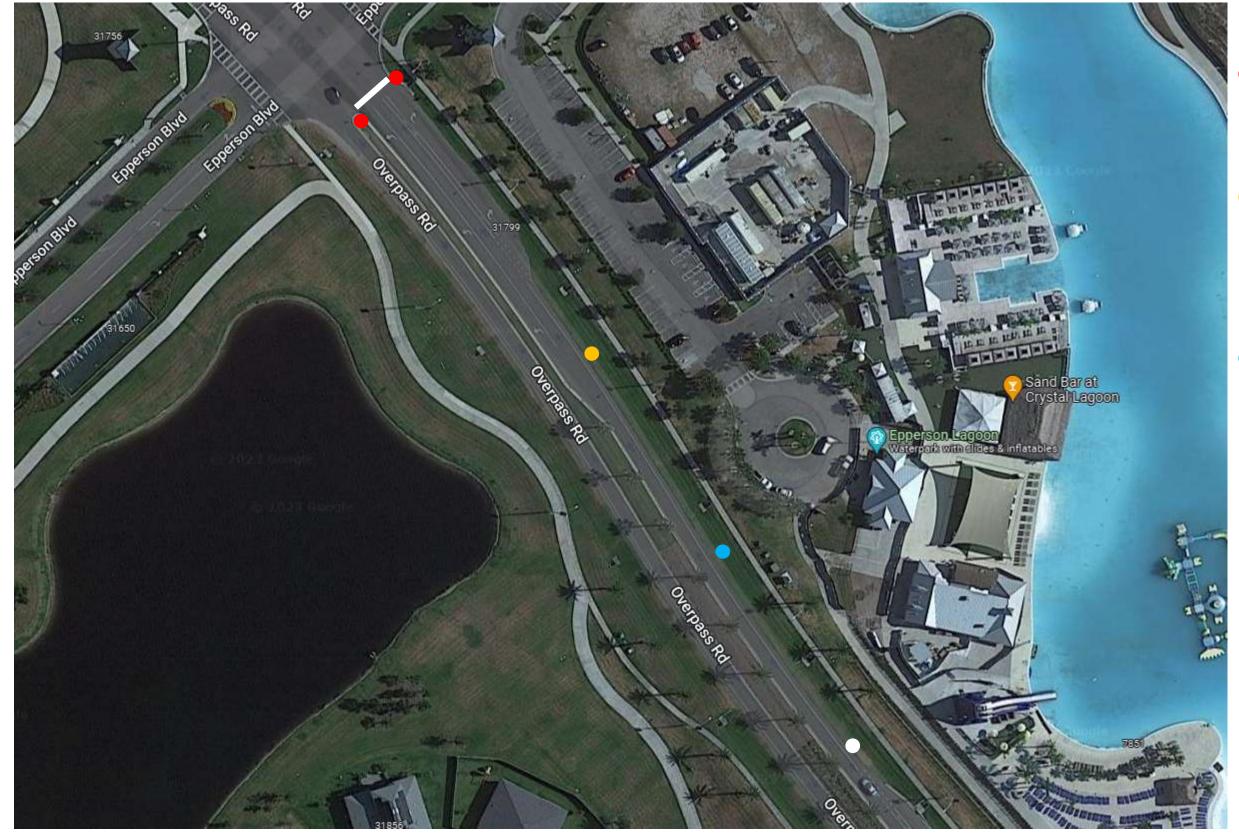

#### **Overpass Rd. & Epperson Blvd. New All Way Stop Design for WB Traffic**

\*\*All Sign Installs Shall Follow FDOT Standard Index 17302\*\*

\*\*\*All Roadway Markings Shall Follow FDOT Standard Index 17346\*\*\*

### <u>Signs</u>

R1-136 – 36" Stop Sign

R1-3P – All Way Plaque

Red Reflective Brite Stick

W3-1 – 36" Stop Ahead Symbol Sign

With Type C Yellow Flashing Beacon and Flag

Note: Flashers and Flags shall remain in place for a minimum of 30 days.

W23-2 – 36" New Traffic Pattern Sign

With Type C Yellow Flashing Beacon and Flag

Note: W23-2 Sign, Flashers, and Flags shall remain in place for a minimum of 30 days.

Variable Message Board

Variable Message Board shall be in place for a minimum of 7 days BEFORE sign installs with "New Traffic Pattern Coming Soon" message.

Variable Message Board shall remain in place for a minimum of 7 days AFTER sign installs with "New Traffic Pattern Ahead" message.

Existing Epperson Home Builders Directional Signage in Median Shall be Moved or Removed so as Not to Block New Stop Sign or Brite Stick

# **Markings**

Install 24" White Stop Bar

Existing Lane Markings Shall be Extended or Removed to Align with New Stop Bar in Accordance with FDOT Standard Index 17346

NEW

TRAFFIC

PATTERN

**STOP** 

**Overpass Rd. & Epperson Blvd. New All Way Stop Design for EB Traffic** 