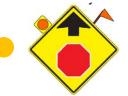

### <u>Signs</u>

R1-136 – 36" Stop Sign

R1-3P – All Way Plaque

Red Reflective Brite Stick

W3-1 – 36" Stop Ahead Symbol Sign

With Type C Yellow Flashing Beacon and Flag

Note: Flashers and Flags shall remain in place for a minimum of 30 days.