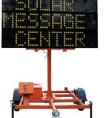

W23-2 – 36" New Traffic Pattern Sign

With Type C Yellow Flashing Beacon and Flag

Note: W23-2 Sign, Flashers, and Flags shall remain in place for a minimum of 30 days.

Variable Message Board

Variable Message Board shall be in place for a minimum of 7 days BEFORE sign installs with "New Traffic Pattern Coming Soon" message.

W23-2 – 36" New Traffic Pattern Sign

With Type C Yellow Flashing Beacon and Flag

Note: W23-2 Sign, Flashers, and Flags shall remain in place for a minimum of 30 days.

68

Variable Message Board

Variable Message Board shall be in place for a minimum of 7 days BEFORE sign installs with "New Traffic Pattern Coming Soon" message.