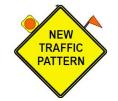

W23-2 – 36" New Traffic Pattern Sign

With Type C Yellow Flashing Beacon and Flag

Note: W23-2 Sign, Flashers, and Flags shall remain in place for a minimum of 30 days.

Variable Message Board

Variable Message Board shall be in place for a minimum of 7 days BEFORE sign installs with "New Traffic Pattern Coming Soon" message.

W23-2 – 36" New Traffic Pattern Sign

With Type C Yellow Flashing Beacon and Flag

Note: W23-2 Sign, Flashers, and Flags shall remain in place for a minimum of 30 days.

68

Variable Message Board

Variable Message Board shall be in place for a minimum of 7 days BEFORE sign installs with "New Traffic Pattern Coming Soon" message.