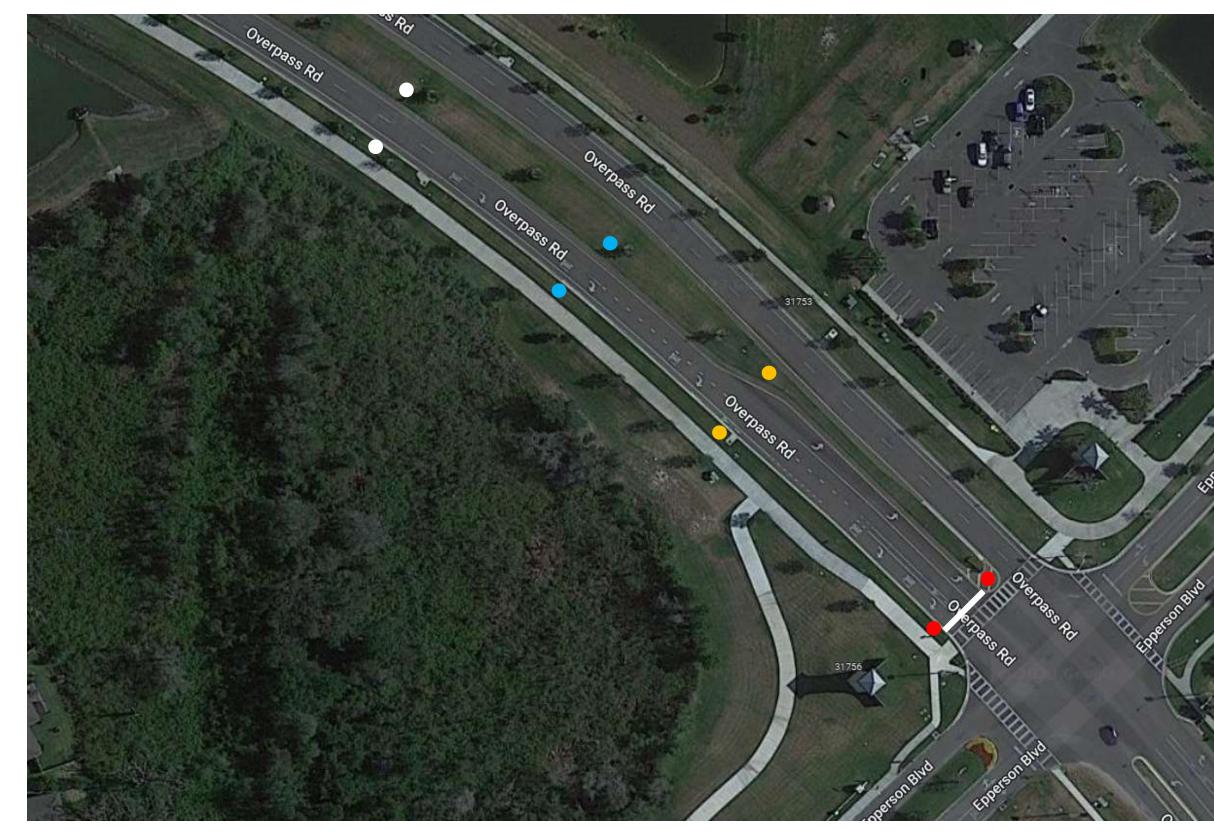

\*\*All Sign Installs Shall Follow FDOT Standard Index 17302\*\*

\*\*\*All Roadway Markings Shall Follow FDOT Standard Index 17346\*\*\*

### <u>Signs</u>

R1-136 – 36" Stop Sign

R1-3P – All Way Plaque

Red Reflective Brite Stick

W3-1 – 36" Stop Ahead Symbol Sign

With Type C Yellow Flashing Beacon and Flag

Note: Flashers and Flags shall remain in place for a minimum of 30 days.

W23-2 – 36" New Traffic Pattern Sign

With Type C Yellow Flashing Beacon and Flag

Note: W23-2 Sign, Flashers, and Flags shall remain in place for a minimum of 30 days.

68

Variable Message Board

Variable Message Board shall be in place for a minimum of 7 days BEFORE sign installs with "New Traffic Pattern Coming Soon" message.

Variable Message Board shall remain in place for a minimum of 7 days AFTER sign installs with "New Traffic Pattern Ahead" message.

Existing Crosswalk Signage at Intersection Shall be Removed to Allow for Stop Sign Install

## **Markings**

Install 24" White Stop Bar

Existing Lane Markings Shall be Extended or Removed to Align with New Stop Bar in Accordance with FDOT Standard Index 17346